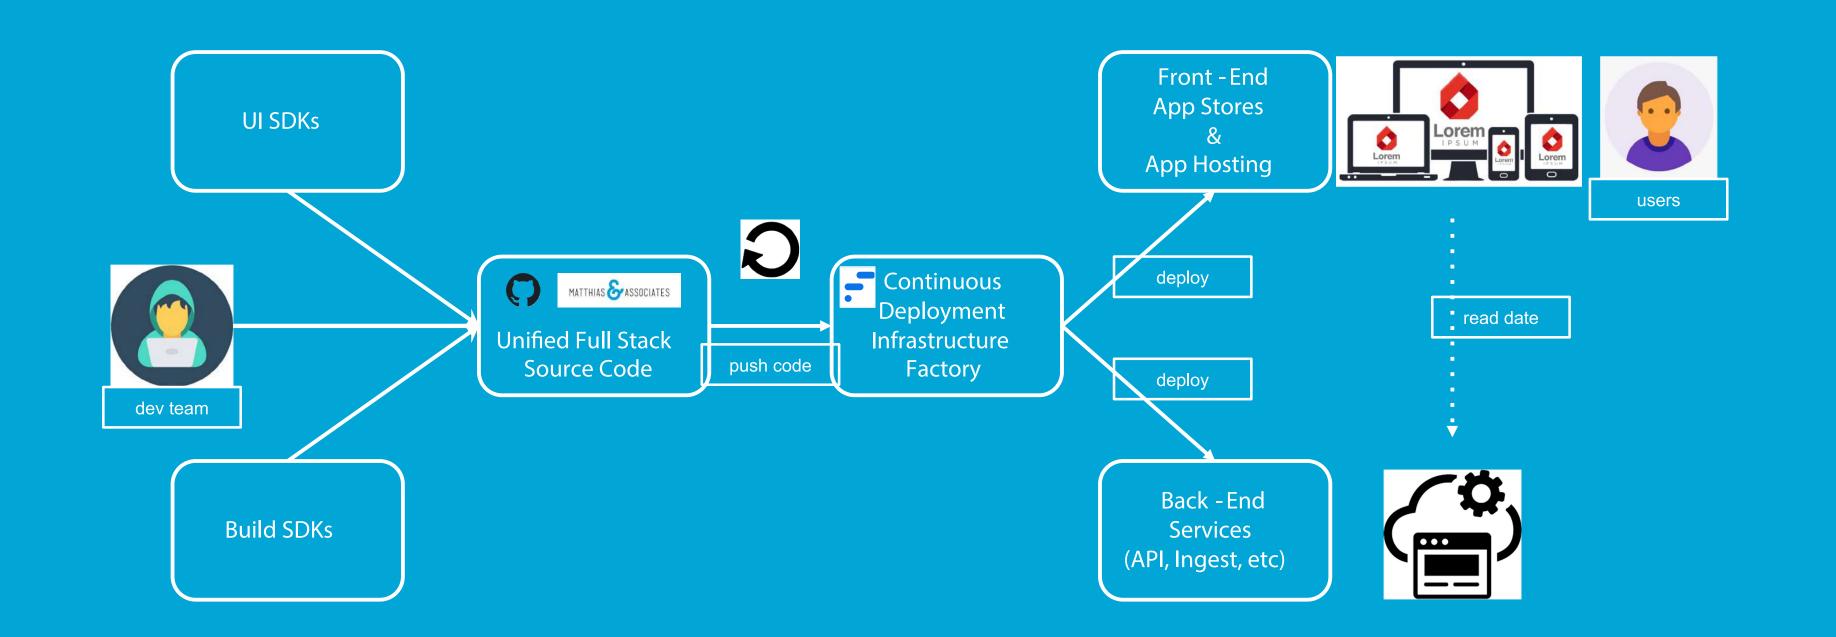

#### E2E Architecture Overview

We are able to deploy full E2E solution update within few minutes and perform automated storesubmissions making it possible to perform full release life cycle within few hours