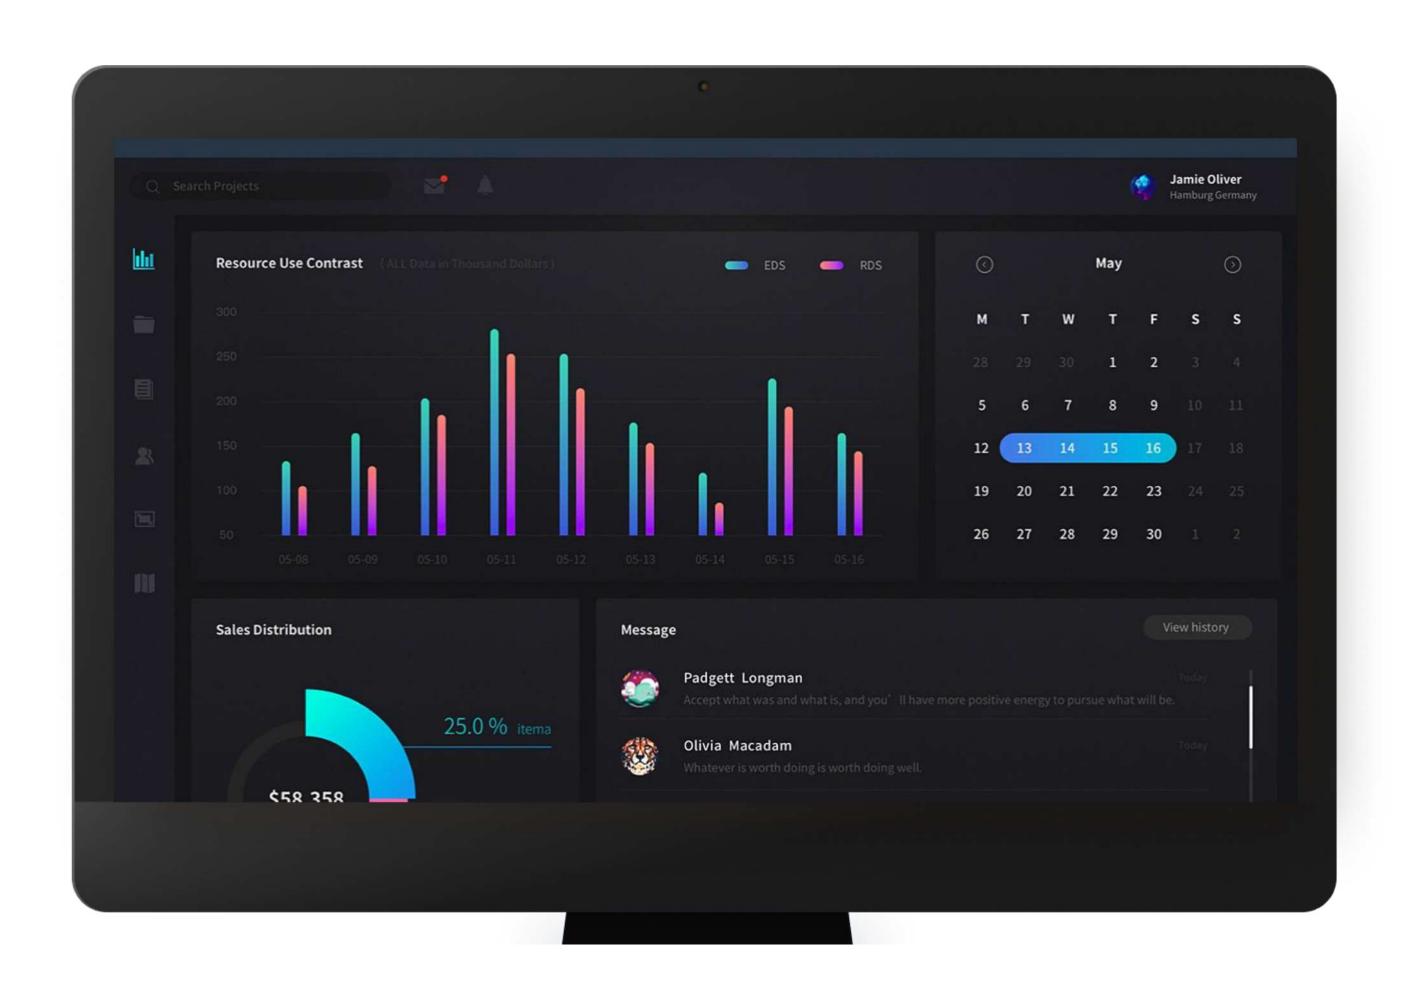

#### Data driven

Understand your users and optimise your content delivery based on facts.